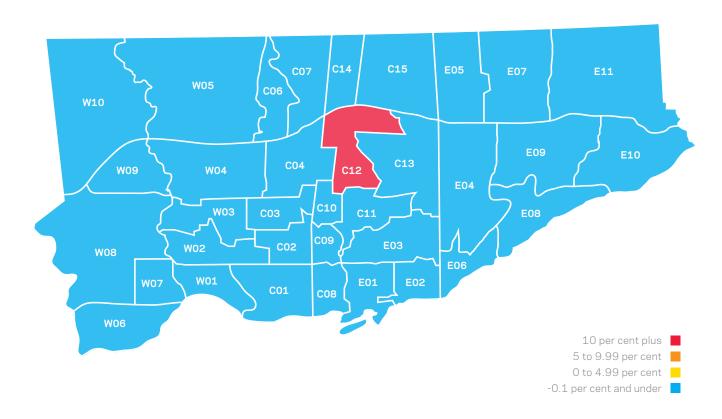

## **RF/MAX** 2020 Hot Pocket Communities Report Average Price of Single-Detached Properties by GTA District — 416 Area Code

|   |                | January to<br>June, 2020 | January to<br>June, 2019 | % +/-  |    |              | January to<br>June, 2020 | January to<br>June, 2019 | % +/- |
|---|----------------|--------------------------|--------------------------|--------|----|--------------|--------------------------|--------------------------|-------|
|   | Toronto Centra | I                        |                          |        |    | Toronto East |                          |                          |       |
|   | C01            | \$1,877,541              | \$1,953,511              | -3.9%  |    | E08          | \$1,068,117              | \$940,684                | 13.5% |
| Ė | C02            | \$2,918,968              | \$2,322,849              | 25.7%  | Ė  | E09          | \$851,321                | \$767,846                | 10.9% |
| Ė | C03            | \$2,371,546              | \$2,014,072              | 17.7%  | į. | E10          | \$1,002,285              | \$884,955                | 13.3% |
| - | C04            | \$2,217,913              | \$2,199,122              | 0.9%   | Ė  | E11          | \$900,195                | \$801,262                | 12.3% |
| Ė | C06            | \$1,397,835              | \$1,228,539              | 13.8%  |    |              |                          |                          |       |
| į | C07            | \$1,822,344              | \$1,662,244              | 9.6%   |    | Toronto West |                          |                          |       |
| Ė | C08            | \$2,555,500              | \$1,641,813              | 55.7%  | į. | W01          | \$2,050,596              | \$1,731,382              | 18.4% |
| Ė | C09            | \$3,127,643              | \$3,687,292              | -15.2% | į. | W02          | \$1,465,726              | \$1,410,057              | 3.9%  |
| Ė | C10            | \$2,109,727              | \$1,873,935              | 12.6%  | į. | W03          | \$911,833                | \$824,133                | 10.6% |
| Ė | C11            | \$2,430,505              | \$2,193,747              | 10.8%  | į. | W04          | \$1,005,070              | \$926,819                | 8.4%  |
| į | C12            | \$3,346,422              | \$3,697,343              | -9.5%  | Ė  | W05          | \$1,018,398              | \$900,831                | 13.1% |
| į | C13            | \$1,673,994              | \$1,624,177              | 3.1%   | į. | W06          | \$1,202,176              | \$1,034,415              | 16.2% |
| į | C14            | \$2,039,649              | \$1,971,731              | 3.4%   | Ė  | W07          | \$1,435,099              | \$1,377,081              | 4.2%  |
| į | C15            | \$1,702,456              | \$1,533,291              | 11.0%  | į. | W08          | \$1,693,382              | \$1,447,217              | 17.0% |
|   |                |                          |                          |        | Ė  | W09          | \$1,094,075              | \$1,039,140              | 5.3%  |
|   | Toronto East   |                          |                          |        | į. | W10          | \$814,105                | \$758,751                | 7.3%  |
| į | E01            | \$1,471,647              | \$1,378,987              | 6.7%   |    |              |                          |                          |       |
| į | E02            | \$1,691,725              | \$1,514,577              | 11.7%  |    |              |                          |                          |       |
| į | E03            | \$1,197,161              | \$1,099,204              | 8.9%   |    |              |                          |                          |       |
| į | E04            | \$935,655                | \$836,585                | 11.8%  |    |              |                          |                          |       |
| į | E05            | \$1,086,239              | \$983,589                | 10.4%  |    |              |                          |                          |       |
| į | E06            | \$1,095,287              | \$924,872                | 18.4%  |    |              |                          |                          |       |
| Ė | E07            | \$1,002,731              | \$892,010                | 12.4%  |    |              |                          |                          |       |
| ò |                |                          |                          |        |    |              |                          |                          |       |