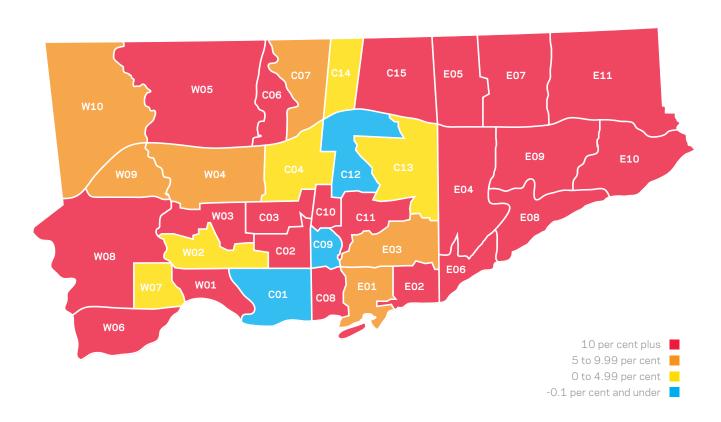

## **RF/MAX** 2020 Hot Pocket Communities Report Average Price of Single-Detached Properties by GTA District — 416 Area Code

|   |                | January to<br>June, 2020 | January to<br>June, 2019 | % +/-  |    |              | January to<br>June, 2020 | January to<br>June, 2019 | % +/- |
|---|----------------|--------------------------|--------------------------|--------|----|--------------|--------------------------|--------------------------|-------|
|   | Toronto Centra | I                        |                          |        |    | Toronto East |                          |                          |       |
|   | C01            | \$1,877,541              | \$1,953,511              | -3.9%  |    | E08          | \$1,068,117              | \$940,684                | 13.5% |
| Ė | C02            | \$2,918,968              | \$2,322,849              | 25.7%  | Ė  | E09          | \$851,321                | \$767,846                | 10.9% |
| Ė | C03            | \$2,371,546              | \$2,014,072              | 17.7%  | į. | E10          | \$1,002,285              | \$884,955                | 13.3% |
| - | C04            | \$2,217,913              | \$2,199,122              | 0.9%   | Ė  | E11          | \$900,195                | \$801,262                | 12.3% |
| Ė | C06            | \$1,397,835              | \$1,228,539              | 13.8%  |    |              |                          |                          |       |
| į | C07            | \$1,822,344              | \$1,662,244              | 9.6%   |    | Toronto West |                          |                          |       |
| Ė | C08            | \$2,555,500              | \$1,641,813              | 55.7%  | į. | W01          | \$2,050,596              | \$1,731,382              | 18.4% |
| Ė | C09            | \$3,127,643              | \$3,687,292              | -15.2% | į. | W02          | \$1,465,726              | \$1,410,057              | 3.9%  |
| Ė | C10            | \$2,109,727              | \$1,873,935              | 12.6%  | į. | W03          | \$911,833                | \$824,133                | 10.6% |
| Ė | C11            | \$2,430,505              | \$2,193,747              | 10.8%  | į. | W04          | \$1,005,070              | \$926,819                | 8.4%  |
| į | C12            | \$3,346,422              | \$3,697,343              | -9.5%  | Ė  | W05          | \$1,018,398              | \$900,831                | 13.1% |
| į | C13            | \$1,673,994              | \$1,624,177              | 3.1%   | į. | W06          | \$1,202,176              | \$1,034,415              | 16.2% |
| į | C14            | \$2,039,649              | \$1,971,731              | 3.4%   | Ė  | W07          | \$1,435,099              | \$1,377,081              | 4.2%  |
| į | C15            | \$1,702,456              | \$1,533,291              | 11.0%  | į. | W08          | \$1,693,382              | \$1,447,217              | 17.0% |
|   |                |                          |                          |        | Ė  | W09          | \$1,094,075              | \$1,039,140              | 5.3%  |
|   | Toronto East   |                          |                          |        | į. | W10          | \$814,105                | \$758,751                | 7.3%  |
| į | E01            | \$1,471,647              | \$1,378,987              | 6.7%   |    |              |                          |                          |       |
| į | E02            | \$1,691,725              | \$1,514,577              | 11.7%  |    |              |                          |                          |       |
| į | E03            | \$1,197,161              | \$1,099,204              | 8.9%   |    |              |                          |                          |       |
| į | E04            | \$935,655                | \$836,585                | 11.8%  |    |              |                          |                          |       |
| į | E05            | \$1,086,239              | \$983,589                | 10.4%  |    |              |                          |                          |       |
| į | E06            | \$1,095,287              | \$924,872                | 18.4%  |    |              |                          |                          |       |
| Ė | E07            | \$1,002,731              | \$892,010                | 12.4%  |    |              |                          |                          |       |
| ò |                |                          |                          |        |    |              |                          |                          |       |