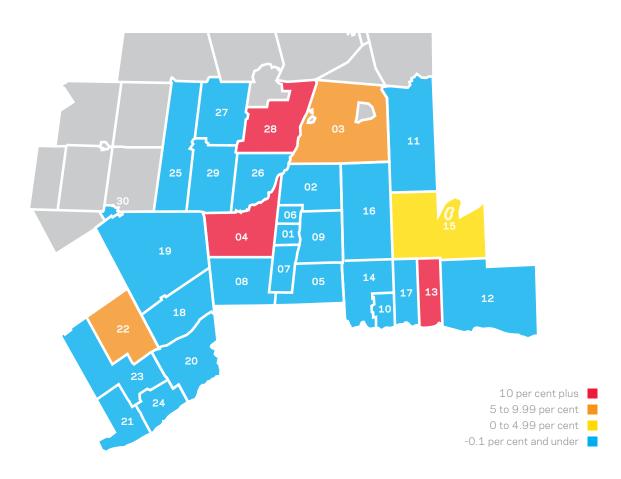

# **RF/MAX** 2020 Hot Pocket Communities Report Average Price of Single-Detached Properties by GTA District — 905 Area Code

|                 |                | January to<br>June, 2020 | January to<br>June, 2019 | % +/- |    | ,                      | January to<br>June, 2020 | January to<br>June, 2019 | % +/- |
|-----------------|----------------|--------------------------|--------------------------|-------|----|------------------------|--------------------------|--------------------------|-------|
|                 | York Region    |                          |                          |       |    | Peel Region            |                          |                          |       |
| 01              | Aurora         | \$1,171,767              | \$1,083,077              | 8.2%  | 18 | Brampton               | \$932,850                | \$835,434                | 11.7% |
| 02              | E. Gwillimbury | \$957,243                | \$870,980                | 9.9%  | 19 | Caledon                | \$1,113,821              | \$1,043,846              | 6.7%  |
| 03              | Georgina       | \$643,112                | \$581,990                | 10.5% | 20 | Mississauga            | \$1,219,723              | \$1,097,534              | 11.1% |
| 04              | King           | \$1,555,302              | \$1,396,868              | 11.3% |    |                        |                          |                          |       |
| 05              | Markham        | \$1,358,625              | \$1,219,539              | 11.4% |    | <b>Halton Region</b>   |                          |                          |       |
| 06              | Newmarket      | \$948,680                | \$854,810                | 11.0% | 21 | Burlington             | \$1,080,738              | \$962,248                | 12.3% |
| 07              | Richmond Hill  | \$1,457,762              | \$1,380,253              | 5.6%  | 22 | Halton Hills           | \$920,209                | \$842,864                | 9.2%  |
| 80              | Vaughan        | \$1,369,407              | \$1,206,372              | 13.5% | 23 | Milton                 | \$979,646                | \$903,359                | 8.4%  |
| 09              | Whitchurch-    | \$1,113,763              | \$995,152                | 11.9% | 24 | Oakville               | \$1,474,368              | \$1,342,533              | 9.8%  |
|                 | Stouffville    |                          |                          |       |    |                        |                          |                          |       |
|                 |                |                          |                          |       |    | Simcoe County          |                          |                          |       |
|                 | Durham Region  | 1                        |                          |       | 25 | Adjala-Tosorontio      | \$776,883                | \$689,941                | 12.6% |
| 10              | Ajax           | \$790,888                | \$728,923                | 8.5%  | 26 | Bradford West          | \$830,524                | \$742,179                | 11.9% |
| 11              | Brock          | \$552,711                | \$479,709                | 15.2% | 27 | Essa                   | \$626,003                | \$546,212                | 14.6% |
| 12              | Clarington     | \$665,516                | \$605,264                | 10.0% | 28 | Innisfil               | \$623,790                | \$587,486                | 6.2%  |
| 13              | Oshawa         | \$611,872                | \$558,912                | 9.5%  | 29 | New Tecumseth          | \$695,967                | \$652,981                | 6.6%  |
| 14              | Pickering      | \$903,186                | \$846,104                | 6.7%  |    |                        |                          |                          |       |
| <mark>15</mark> | Scugog         | \$685,828                | \$667,372                | 2.8%  |    | <b>Dufferin County</b> |                          |                          |       |
| 16              | Uxbridge       | \$933,368                | \$895,490                | 4.2%  | 30 | Orangeville            | \$680,290                | \$614,496                | 10.7% |
| 17              | Whitby         | \$797,435                | \$726,240                | 9.8%  |    |                        |                          |                          |       |
|                 |                |                          |                          |       |    |                        |                          |                          |       |