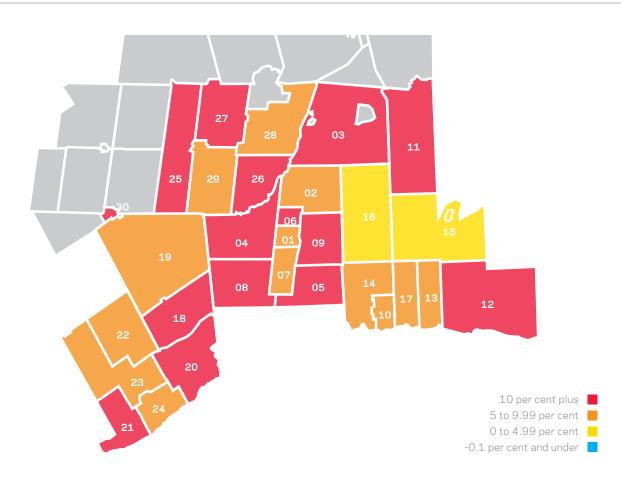

# **RF/MAX** 2020 Hot Pocket Communities Report Average Price of Single-Detached Properties by GTA District — 905 Area Code

|                 |                | January to<br>June, 2020 | January to<br>June, 2019 | % +/- |    | ,                      | January to<br>June, 2020 | January to<br>June, 2019 | % +/- |
|-----------------|----------------|--------------------------|--------------------------|-------|----|------------------------|--------------------------|--------------------------|-------|
|                 | York Region    |                          |                          |       |    | Peel Region            |                          |                          |       |
| 01              | Aurora         | \$1,171,767              | \$1,083,077              | 8.2%  | 18 | Brampton               | \$932,850                | \$835,434                | 11.7% |
| 02              | E. Gwillimbury | \$957,243                | \$870,980                | 9.9%  | 19 | Caledon                | \$1,113,821              | \$1,043,846              | 6.7%  |
| 03              | Georgina       | \$643,112                | \$581,990                | 10.5% | 20 | Mississauga            | \$1,219,723              | \$1,097,534              | 11.1% |
| 04              | King           | \$1,555,302              | \$1,396,868              | 11.3% |    |                        |                          |                          |       |
| 05              | Markham        | \$1,358,625              | \$1,219,539              | 11.4% |    | <b>Halton Region</b>   |                          |                          |       |
| 06              | Newmarket      | \$948,680                | \$854,810                | 11.0% | 21 | Burlington             | \$1,080,738              | \$962,248                | 12.3% |
| 07              | Richmond Hill  | \$1,457,762              | \$1,380,253              | 5.6%  | 22 | Halton Hills           | \$920,209                | \$842,864                | 9.2%  |
| 80              | Vaughan        | \$1,369,407              | \$1,206,372              | 13.5% | 23 | Milton                 | \$979,646                | \$903,359                | 8.4%  |
| 09              | Whitchurch-    | \$1,113,763              | \$995,152                | 11.9% | 24 | Oakville               | \$1,474,368              | \$1,342,533              | 9.8%  |
|                 | Stouffville    |                          |                          |       |    |                        |                          |                          |       |
|                 |                |                          |                          |       |    | Simcoe County          |                          |                          |       |
|                 | Durham Region  | 1                        |                          |       | 25 | Adjala-Tosorontio      | \$776,883                | \$689,941                | 12.6% |
| 10              | Ajax           | \$790,888                | \$728,923                | 8.5%  | 26 | Bradford West          | \$830,524                | \$742,179                | 11.9% |
| 11              | Brock          | \$552,711                | \$479,709                | 15.2% | 27 | Essa                   | \$626,003                | \$546,212                | 14.6% |
| 12              | Clarington     | \$665,516                | \$605,264                | 10.0% | 28 | Innisfil               | \$623,790                | \$587,486                | 6.2%  |
| 13              | Oshawa         | \$611,872                | \$558,912                | 9.5%  | 29 | New Tecumseth          | \$695,967                | \$652,981                | 6.6%  |
| 14              | Pickering      | \$903,186                | \$846,104                | 6.7%  |    |                        |                          |                          |       |
| <mark>15</mark> | Scugog         | \$685,828                | \$667,372                | 2.8%  |    | <b>Dufferin County</b> |                          |                          |       |
| 16              | Uxbridge       | \$933,368                | \$895,490                | 4.2%  | 30 | Orangeville            | \$680,290                | \$614,496                | 10.7% |
| 17              | Whitby         | \$797,435                | \$726,240                | 9.8%  |    |                        |                          |                          |       |
|                 |                |                          |                          |       |    |                        |                          |                          |       |